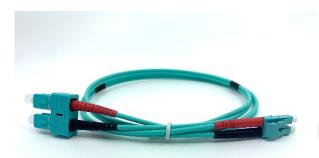

# Fiber optic patch cord OM3 LC/SC

The duplex fiber patch cord is OM3 with 3 mm jacket. It is LSZH rated and its terminated with LC fiber optic connector on one end and SC fiber optic connector on other end.

#### **Key Features**

- UPC polishing
- LSZH outer sheath
- 3.0 mm cable diameter
- Multimode
- Conforms to or exceeds all relevant ISO/IEC, TIA/EIA and ITU standards