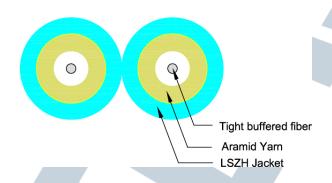

## **Cable Profile View**

| No. | Description                            | Material |
|-----|----------------------------------------|----------|
| 1   | LC Dust Cap                            | PP       |
| 2   | LC MM Ceramic Ferrule 1.8 mm           | Ceramic  |
| 3   | LC Duplex Housing (aqua)               | PEI      |
| 4   | LC Boot (red + white)                  | TPE      |
| 5   | Mark ring                              | PVC      |
| 6   | Heat Shrink tube (black)               | PVC      |
| 7   | MM OM3 Duplex 3.0 mm LSZH Cable (Aqua) |          |
| 8   | SC Dust Cap                            | PP       |
| 9   | SC MM Ceramic Ferrule                  | Ceramic  |
| 10  | SC Duplex Housing (aqua)               | PEI      |
| 11  | SC Boot (red + black)                  | TPE      |