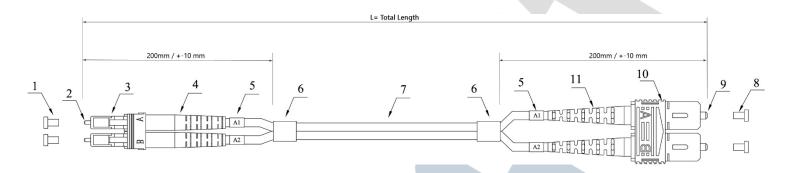

## **Tehnical drawings**

## **Cable Profile View**

| No. | Description                            | Material |
|-----|----------------------------------------|----------|
| 1   | LC Dust Cap                            | PP       |
| 2   | LC MM Ceramic Ferrule 1.8 mm           | Ceramic  |
| 3   | LC Duplex Housing (aqua)               | PEI      |
| 4   | LC Boot (red + white)                  | TPE      |
| 5   | Mark ring                              | PVC      |
| 6   | Heat Shrink tube (black)               | PVC      |
| 7   | MM OM3 Duplex 3.0 mm LSZH Cable (Aqua) |          |
| 8   | SC Dust Cap                            | PP       |
| 9   | SC MM Ceramic Ferrule                  | Ceramic  |
| 10  | SC Duplex Housing (aqua)               | PEI      |
| 11  | SC Boot (red + black)                  | TPE      |